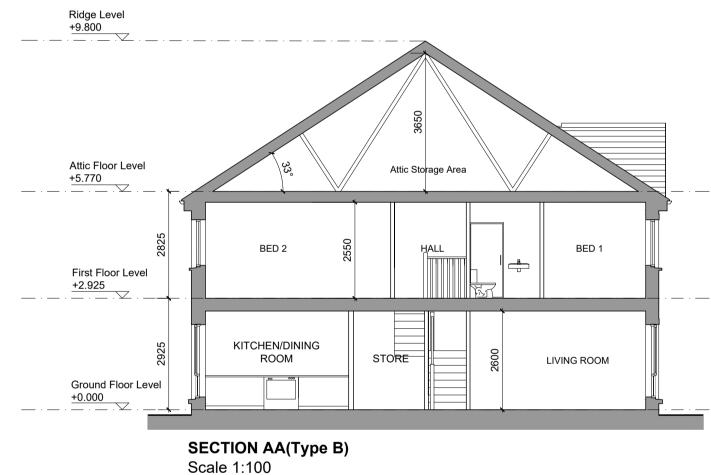

### ATTIC PLAN (Type B2-B1)

Scale 1:200

minimum of usable floor area per unit as indicated

## NOTES:

Ridge Level

Attic Floor Level

First Floor Level

Ground Floor Level

+2.925

+0.00

+9.800