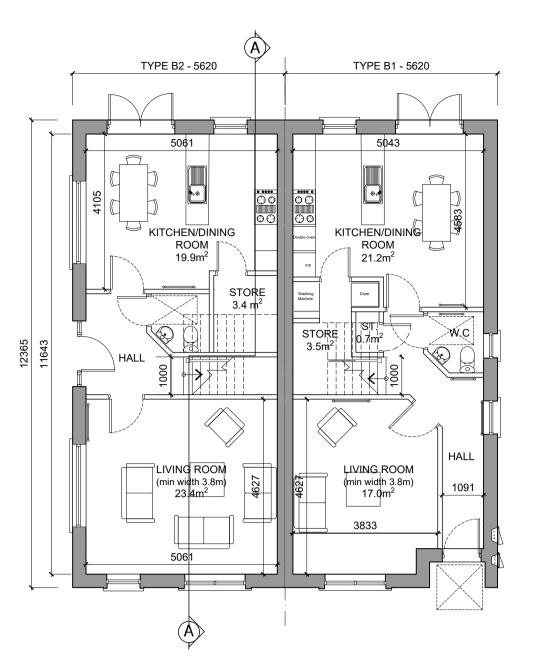

## GROUND FLOOR PLAN (Type B2-B1)

Scale 1:100

Area Type B2 = 58.9m² (OA 117.8m²) Area Type B1 =  $57.5m^2$  (OA 116.2m<sup>2</sup>)