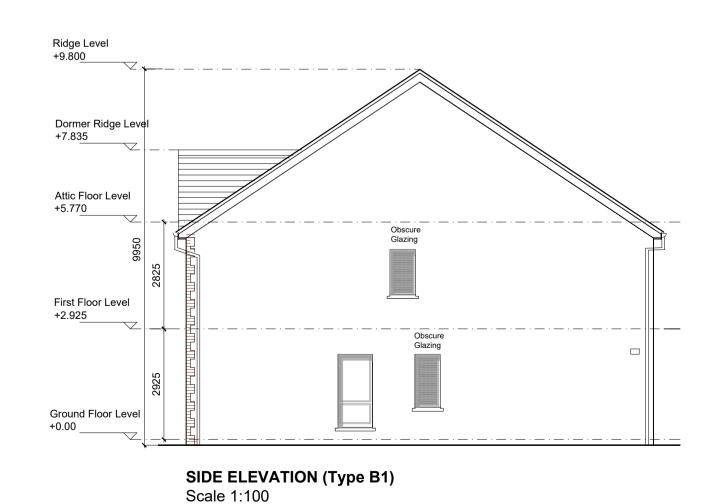

### FRONT ELEVATION (Type B2-B1)

**HOUSE TYPE B1** 

REAR ELEVATION (Type B1-B2)

Scale 1:100

**HOUSE TYPE B2** 

Scale 1:100

SIDE ELEVATION (Type B2) Scale 1:100

Mirrored where applicable

mirrored where applicable