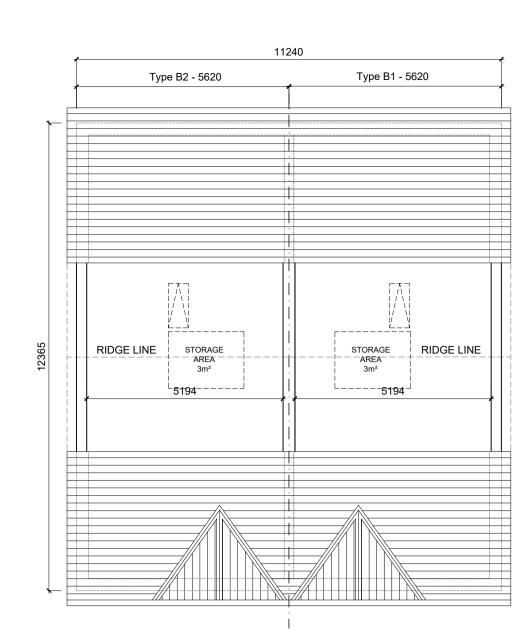

### ATTIC PLAN (Type B2-B1)

Scale 1:200

minimum of usable floor area per unit as indicated