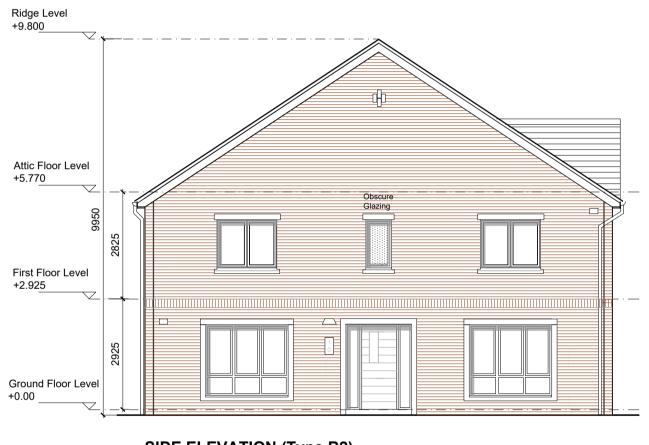

### FRONT ELEVATION (Type B2-B1)

**HOUSE TYPE B1** 

REAR ELEVATION (Type B1-B2)

Scale 1:100

**HOUSE TYPE B2** 

Scale 1:100

SIDE ELEVATION (Type B2) Scale 1:100

Mirrored where applicable

mirrored where applicable