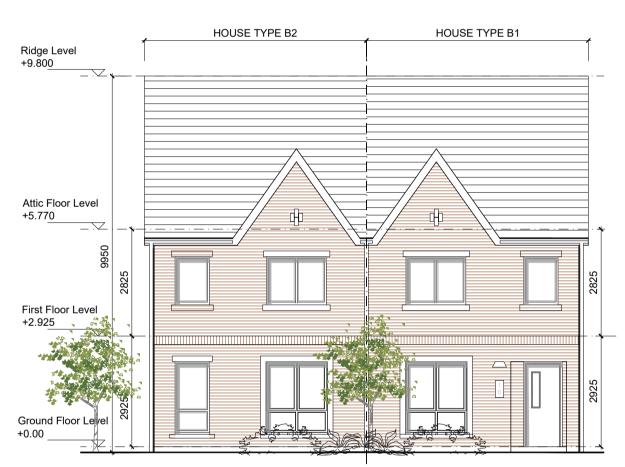

### FRONT ELEVATION (Type B2-B1)

**HOUSE TYPE B1** 

REAR ELEVATION (Type B1-B2)

Scale 1:100

**HOUSE TYPE B2** 

Scale 1:100

SIDE ELEVATION (Type B2) Scale 1:100

Mirrored where applicable

mirrored where applicable

#### \* NOTE: Units Mirrored Where Applicable

HOUSE TYPE B2

WINDOWS.

Semi-detached 117.8 SQM / 1268 SQF KEY PLAN - 1:2500

Semi-detached

**HOUSE TYPE B1** 116.2 SQM / 1251 SQF 3 BED