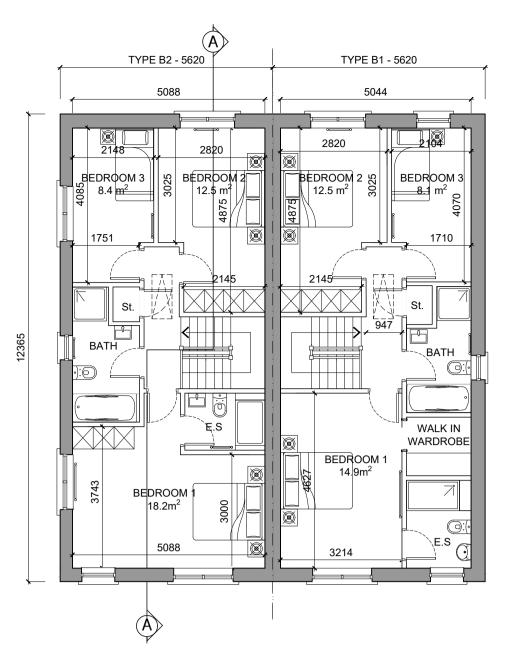

### FIRST FLOOR PLAN (Type B2-B1)

Scale 1:100 Area Type B2 = 58.9m² (OA 117.8m²) Area Type B1 =  $58.7m^2$  (OA  $116.2m^2$ )