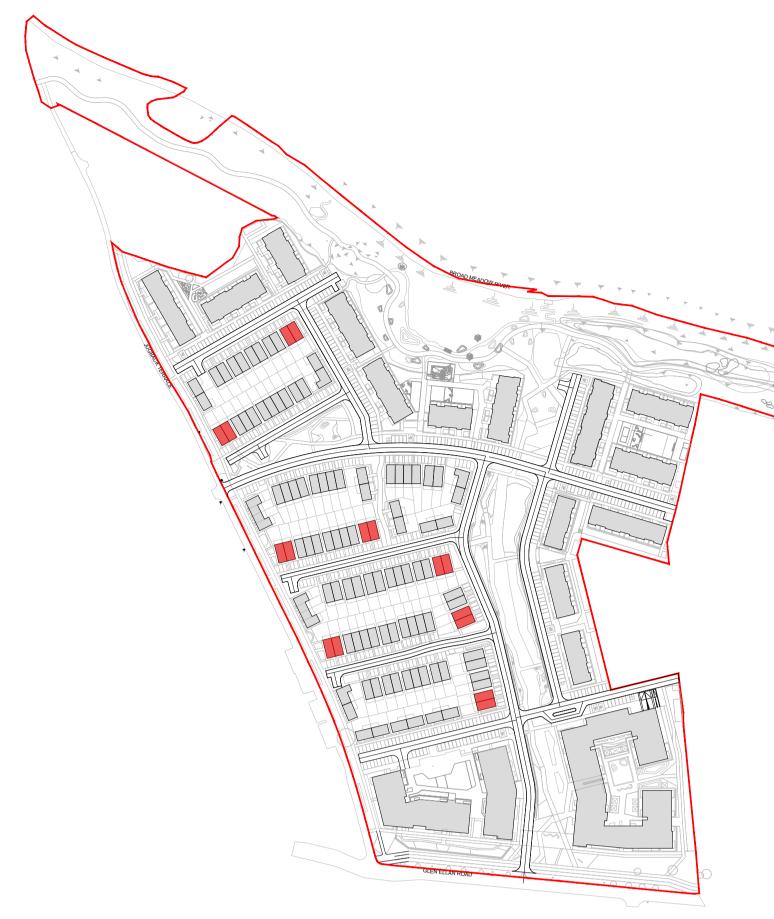

#### \* NOTE: Units Mirrored Where Applicable

HOUSE TYPE B2

WINDOWS.

Semi-detached 117.8 SQM / 1268 SQF KEY PLAN - 1:2500

Semi-detached

**HOUSE TYPE B1** 116.2 SQM / 1251 SQF 3 BED